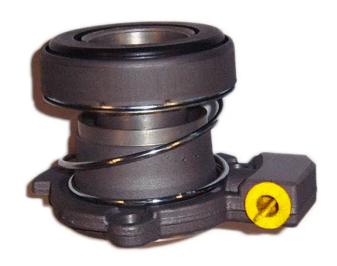

## **CENTRAL CLUTCH RELEASE DEVICE E 59 003**

## The E 59 003 central clutch release device is synonymous with reliability

Brembo's range of clutch cylinders consists not only of external clutch cylinders but also concentric clutch slave cylinders. The concentric clutch slave cylinder combines the functions of the thrust bearing and of the clutch cylinder in a single part. The clutch is therefore operated directly by the concentric actuator which performs the functions of the clutch cylinder and of the thrust bearing.