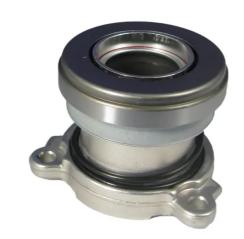

## The E 59 017 central clutch release device is synonymous with reliability

Brembo's range of clutch cylinders consists not only of external clutch cylinders but also concentric clutch slave cylinders. The concentric clutch slave cylinder combines the functions of the thrust bearing and of the clutch cylinder in a single part. The clutch is therefore operated directly by the concentric actuator which performs the functions of the clutch cylinder and of the thrust bearing.

## **Technical specifications**

EAN code **8432509661086** 

Axle

Diameter

**34** mm

Material

**Aluminium** 

**COMPATIBLE VEHICLES** 