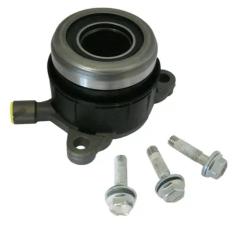

## CENTRAL CLUTCH RELEASE DEVICE E 83 015

The E 83 015 central clutch release device is synonymous with reliability

Brembo's range of clutch cylinders consists not only of external clutch cylinders but also concentric clutch slave cylinders. The concentric clutch slave cylinder combines the functions of the thrust bearing and of the clutch cylinder in a single part. The clutch is therefore operated directly by the concentric actuator which performs the functions of the clutch cylinder and of the thrust bearing.

## **Technical specifications**

| Threading<br><b>10 x 1</b>       | Braking system | Material<br><b>Aluminium</b> |
|----------------------------------|----------------|------------------------------|
| EAN code<br><b>8432509660812</b> | Axle           | Diameter<br><b>31</b> mm     |