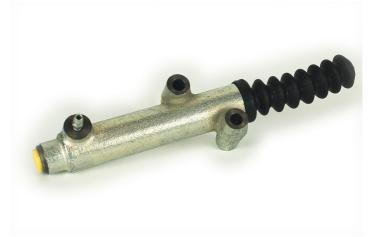

## CLUTCH CYLINDER E A6 001

The E A6 001 clutch cylinder is synonymous with reliability

Brembo's range of clutch cylinders consists not only of external clutch cylinders but also concentric clutch slave cylinders. The concentric clutch slave cylinder combines the functions of the thrust bearing and of the clutch cylinder in a single part. The clutch is therefore operated directly by the concentric actuator which performs the functions of the clutch cylinder and of the thrust bearing.

## **Technical specifications**

| EAN code      | Axle      | Diameter        |
|---------------|-----------|-----------------|
| 8432509608289 | AXIE      | <b>19,05</b> mm |
| Threading     | Material  |                 |
| 12 x 1,25     | Cast Iron |                 |