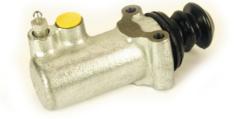

## CLUTCH CYLINDER E A6 005

The E A6 005 clutch cylinder is synonymous with reliability

Brembo's range of clutch cylinders consists not only of external clutch cylinders but also concentric clutch slave cylinders. The concentric clutch slave cylinder combines the functions of the thrust bearing and of the clutch cylinder in a single part. The clutch is therefore operated directly by the concentric actuator which performs the functions of the clutch cylinder and of the thrust bearing.

## **Technical specifications**

| EAN code      | Axle      | Diameter       |
|---------------|-----------|----------------|
| 8432509608326 |           | <b>38,1</b> mm |
| Threading     | Material  |                |
| 14 x 1,5      | Cast Iron |                |