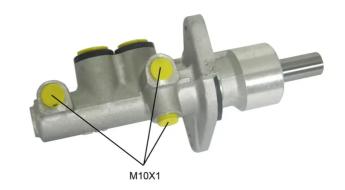

## **Technical specifications**

EAN code

8432509608364

Axle

Threading

Braking system

Material

10 x 1 (3)