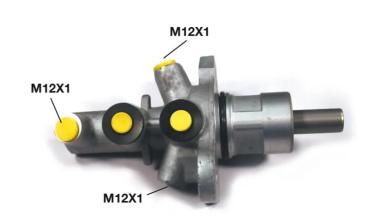

## **Technical specifications**

EAN code

Threading

8432509635223

Axle

Braking system

Material

12 x 1 (3) TRW