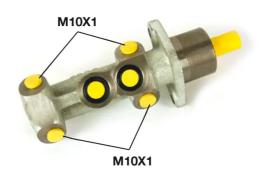

#### **Technical specifications**

| EAN code<br><b>8432509608708</b> | Axle           | Diameter<br><b>22,2</b> mm |
|----------------------------------|----------------|----------------------------|
| Threading                        | Braking system | Material                   |
| 10 x 1 (4)                       | BENDIX         | Cast Iron                  |