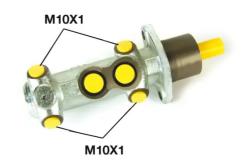

## **Technical specifications**

| EAN code<br><b>8432509608890</b> | Axle           | Diameter<br><b>22,2</b> mm |
|----------------------------------|----------------|----------------------------|
| Threading                        | Braking system | Material                   |
| 10 x 1 (4)                       | Bendix         | Cast Iron                  |