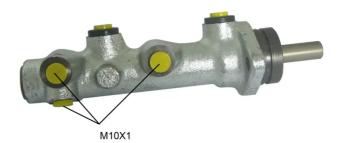

#### **Technical specifications**

| EAN code<br><b>8432509609019</b> | Axle           | Diameter<br><b>22,22</b> mm |
|----------------------------------|----------------|-----------------------------|
| Threading                        | Braking system | Material                    |
| 10 x 1 (3)                       | <b>Bendix</b>  | Cast Iron                   |