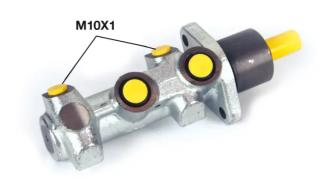

## **Technical specifications**

EAN code
8432509609118

Axle

Diameter
20,64 mm

Threading
Braking system
Material
10 x 1 (2)
Bosch
Cast Iron

**COMPATIBLE VEHICLES** 