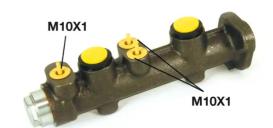

## **Technical specifications**

EAN code
8432509609217

Axle

Diameter
19,05 mm

Threading
Braking system
Material
10 x 1 (3)
Bendix
Cast Iron

**COMPATIBLE VEHICLES** 