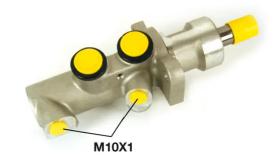

## **Technical specifications**

EAN code Axle 8432509609279

Diameter

23,81 mm

Threading

Material

10 x 1 (2)

Aluminium