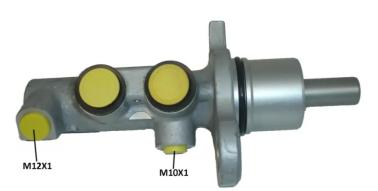

## **Technical specifications**

| EAN code<br><b>8432509647585</b>      | Axle                         | Diameter<br><b>25,4</b> mm   |
|---------------------------------------|------------------------------|------------------------------|
| Threading<br>12 x 1 (1),10 x 1<br>(1) | Braking system<br><b>TRW</b> | Material<br><b>Aluminium</b> |