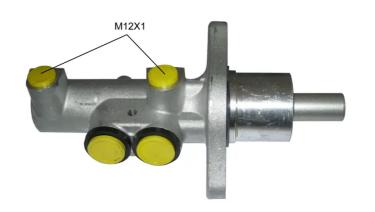

## **Technical specifications**

EAN code
8432509609286

Axle

Diameter
23,81 mm

Threading
Braking system
Material
12 x 1 (2)

ATE
Aluminium

**COMPATIBLE VEHICLES** 