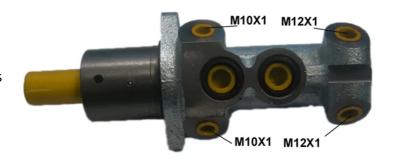

## **Technical specifications**

EAN code
8432509609668

Axle

Diameter
25,4 mm

Threading
12 x 1 (2),10 x 1
(2)

Braking system
BOSCH

Aluminium

**COMPATIBLE VEHICLES** 