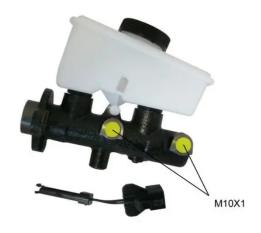

#### **Technical specifications**

| EAN code<br><b>8432509654484</b> | Axle                  | Diameter<br><b>23,81</b> mm |
|----------------------------------|-----------------------|-----------------------------|
| Threading<br><b>10 x 1 (2)</b>   | Material<br>Cast Iron |                             |