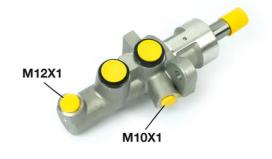

## **Technical specifications**

EAN code 8432509610114 Threading 12 x 1 (1),10 x 1 (1) Braking system TRW Aluminium

**COMPATIBLE VEHICLES** 