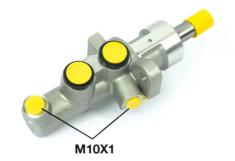

## **Technical specifications**

EAN code

8432509610282

Axle

Threading

Braking system

Material

10 x 1 (2)