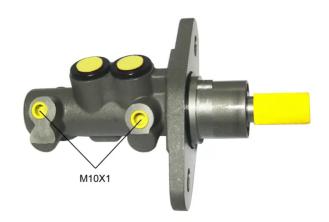

## **Technical specifications**

| EAN code<br><b>8432509664650</b> | Axle                         | Diameter<br><b>23,8</b> mm |
|----------------------------------|------------------------------|----------------------------|
| Threading<br><b>10 X 1 (2)</b>   | Material<br><b>Aluminium</b> |                            |