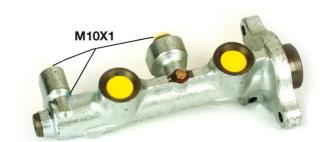

## **Technical specifications**

EAN code
8432509610961

Axle

Diameter
20,64 mm

Threading
Braking system
Material
10 x 1 (3)

DELCO
Cast Iron

**COMPATIBLE VEHICLES** 