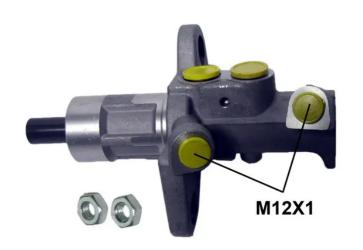

## **Technical specifications**

| 8432509637838 | Axle           | <b>25,4</b> mm |
|---------------|----------------|----------------|
| Threading     | Braking system | Material       |
| 12 x 1 (2)    | ATE            | Aluminium      |