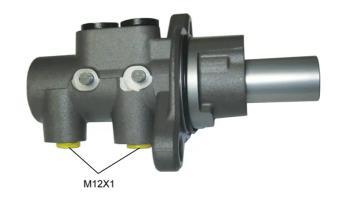

## **Technical specifications**

EAN code
8432509658840

Axle

Diameter
23,81 mm

Threading
Braking system
Material
12 X 1 (2)
Bosch
Aluminium

**COMPATIBLE VEHICLES** 