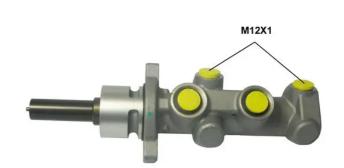

## **Technical specifications**

EAN code
8432509638378

Axle

Diameter
23,81 mm

Threading
Braking system
Material
12 x 1 (2)
Bosch
Aluminium

**COMPATIBLE VEHICLES** 