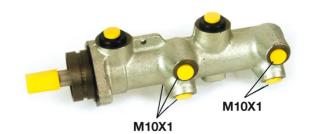

## **Technical specifications**

EAN code
8432509638514

Axle

Diameter
22,2 mm

Threading
Braking system
Material
10 x 1 (5)
Bendix

Cast Iron

**COMPATIBLE VEHICLES** 