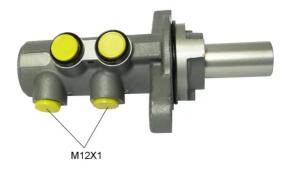

### **Technical specifications**

| EAN code<br>8432509657461 | Axle           | Diameter<br><b>22,2</b> mm |
|---------------------------|----------------|----------------------------|
| Threading                 | Braking system | Material                   |
| 12 X 1 (2)                | BOSCH          | <b>Aluminium</b>           |