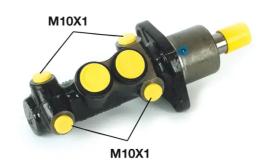

## **Technical specifications**

EAN code
8432509611876

Axle

Diameter
22,2 mm

Threading
Braking system
Material
10 x 1 (4)

ATE

Cast Iron

**COMPATIBLE VEHICLES** 