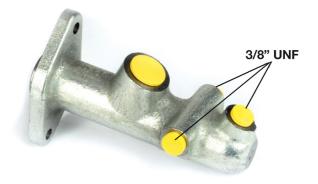

### **Technical specifications**

| EAN code<br><b>8432509638705</b> | Axle           | Diameter<br><b>19</b> mm |
|----------------------------------|----------------|--------------------------|
| Threading                        | Braking system | Material                 |
| <b>3/8 24 UNF (3)</b>            | <b>Bendix</b>  | Cast Iron                |