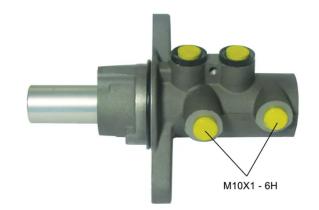

## **Technical specifications**

EAN code **8432509658987** 

Axle

Diameter

23,8 mm

Threading

Material

10 x 1 - 6H (2)