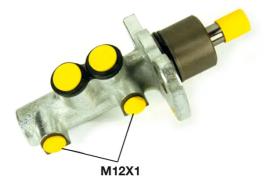

### **Technical specifications**

| EAN code<br><b>8432509612576</b> | Axle           | Diameter<br><b>23,81</b> mm |
|----------------------------------|----------------|-----------------------------|
| Threading                        | Braking system | Material                    |
| <b>12 x 1 (2)</b>                | <b>TRW</b>     | Cast Iron                   |