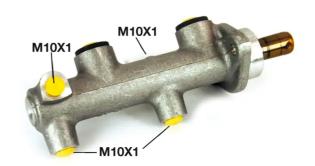

## **Technical specifications**

EAN code Diameter 8432509612583 Axle 23,81 mm

Threading Braking system Material

10 x 1 (4) ATE Aluminium

**COMPATIBLE VEHICLES** 