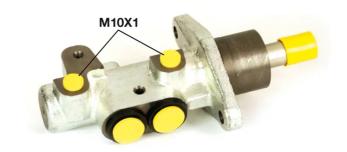

## **Technical specifications**

EAN code Axle 8432509612972 23,81 mm Threading Braking system Material 10 x 1 (2) **ATE Cast Iron** 