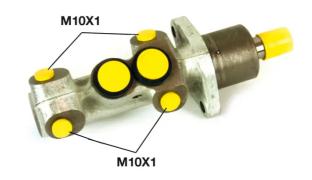

## **Technical specifications**

EAN code
8432509613009

Axle

Diameter
20,64 mm

Threading
Braking system
Material
10 x 1 (4)

ATE

Cast Iron

**COMPATIBLE VEHICLES** 