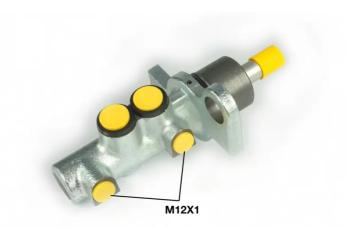

## **Technical specifications**

EAN code
8432509639115

Axle

Diameter
25,4 mm

Threading
Braking system
Material
12 x 1 (2)

TRW

Cast Iron

**COMPATIBLE VEHICLES** 