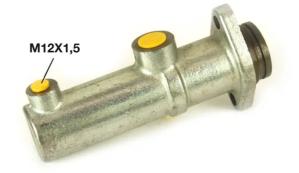

## **Technical specifications**

| EAN code<br><b>8432509613177</b> | Axle                  | Diameter<br><b>31,75</b> mm |
|----------------------------------|-----------------------|-----------------------------|
| Threading<br><b>12 x 1,5 (1)</b> | Material<br>Cast Iron |                             |