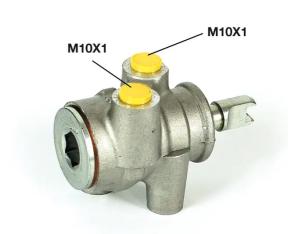

## **Technical specifications**

EAN code 8432509613313

Axle

Threading

10 x 1 (2)

Material

**Aluminium** 

**COMPATIBLE VEHICLES** 