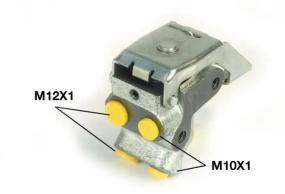

## **Technical specifications**

EAN code

8432509613368

Axle

Threading

12 x 1 (2),10 x 1

(2)

Material