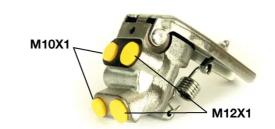

## **Technical specifications**

EAN code A:

Axle

8432509613511

Threading

12 x 1 (2),10 x 1 (2)

Braking system

Cast Iron BENDIX