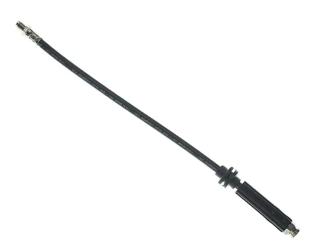

## BRAKE HOSE T 23 050

# The T 23 050 brake hose is synonymous with reliability

Brembo flexible brake hoses are made in Semperit, a material that guarantees superior standards in terms of strength and flexibility. All Brembo pipes are manufactured and tested according to SAE J14014Q / 2010 international standards, which set stringent safety and reliability requirements which the pipes must meet.

#### **Technical specifications**

EAN code Axle Length 8432509614488 Front 465 mm

Threading 1 Threading 2 F10X1 M10X1