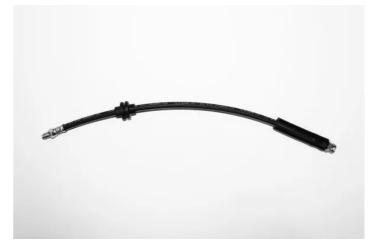

## **BRAKE HOSE** T 23 061

The T 23 061 brake hose is synonymous with reliability

Brembo flexible brake hoses are made in Semperit, a material that guarantees superior standards in terms of strength and flexibility. All Brembo pipes are manufactured and tested according to SAE J14014Q / 2010 international standards, which set stringent safety and reliability requirements which the pipes must meet.

## **Technical specifications**

| EAN code             | Axle                 | Length        |
|----------------------|----------------------|---------------|
| 8432509622322        | Front                | <b>485</b> mm |
| Threading 1<br>M10X1 | Threading 2<br>F10X1 |               |