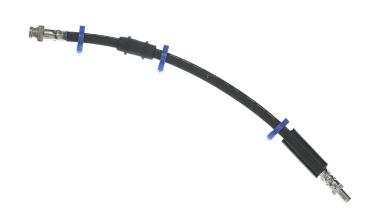

## BRAKE HOSE T 23 122

## The T 23 122 brake hose is synonymous with reliability

Brembo flexible brake hoses are made in Semperit, a material that guarantees superior standards in terms of strength and flexibility. All Brembo pipes are manufactured and tested according to SAE J14014Q / 2010 international standards, which set stringent safety and reliability requirements which the pipes must meet.

## **Technical specifications**

EAN code Axle Length 8432509625323 Rear 390 mm

Threading 1 Threading 2 M10X1 F10X1

**COMPATIBLE VEHICLES** 