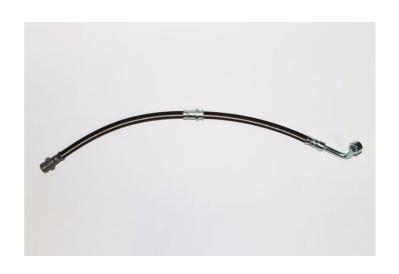

## BRAKE HOSE T 30 132

## **Technical specifications**

EAN code Axle Length 8432509655320 Rear 485 mm

Threading 1 Threading 2

F10X1 10

**COMPATIBLE VEHICLES** 