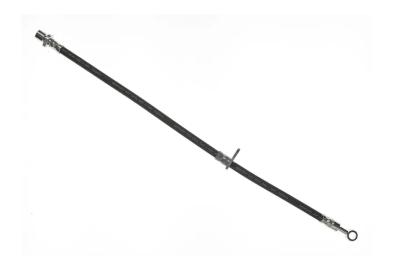

## **BRAKE HOSE** T 78 028

## The T 78 028 brake hose is synonymous with reliability

Brembo flexible brake hoses are made in Semperit, a material that guarantees superior standards in terms of strength and flexibility. All Brembo pipes are manufactured and tested according to SAE J14014Q / 2010 international standards, which set stringent safety and reliability requirements which the pipes must meet.

## **Technical specifications**

| EAN code      | Axle  | Length        |
|---------------|-------|---------------|
| 8432509650578 | Front | <b>515</b> mm |
|               |       |               |

Threading 1 Threading 2 F10X1 10