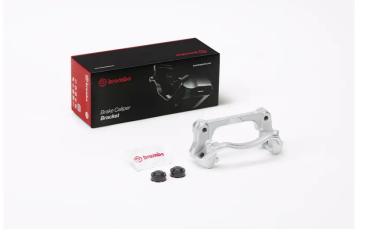

## LCV CALIPER BRACKETS F BK 021

F BK 021 brake caliper bracket for commercial vehicles

For complete and safe maintenance of your calipers, Brembo offers a product with the same technical and quality contents as the original product

## **Technical specifications**

Width

**16** mm

| Material    | Braking system | Axle |
|-------------|----------------|------|
| Cast Iron   | BREMBO         | Rear |
| Position    | EAN code       |      |
| Left, Right | 8020584549131  |      |

| () brembo | F BK 021 | BRACKET | 922.E651.10<br>WEIGHT 1.4 KG |
|-----------|----------|---------|------------------------------|
|           |          |         | CAP<br>22.4648.68 - x2       |
|           | 0        |         |                              |
|           |          |         | 04.2954.62 - x1              |