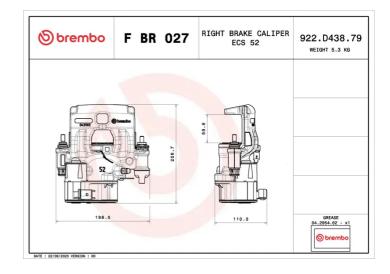

## **Technical specifications**

Diameter Number of pistons

**52** mm

Braking system Position Axle

BREMBO Right Rear right

EAN code

8020584548325

**COMPATIBLE VEHICLES** 