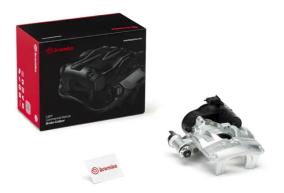

## F BR 027 LCV brake calipers for commercial vehicles.

Brembo's original floating calipers for commercial vehicles are an innovative solution for the most qualified workshops and customers who care deeply about vehicle maintenance and safety. Brembo offers a product with the same technical and quality contents as the original product

- ✓ OE-equivalent
- Brembo quality
- Safety
- Durability
- ✓ New components