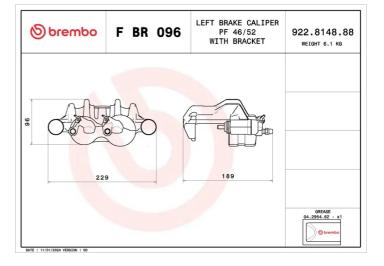

## LCV CALIPERS F BR 096

F BR 096 LCV brake calipers for commercial vehicles.

Brembo's original floating calipers for commercial vehicles are an innovative solution for the most qualified workshops and customers who care deeply about vehicle maintenance and safety. Brembo offers a product with the same technical and quality contents as the original product

## **Technical specifications**

Diameter **46 - 52** mm Number of pistons 2

Braking system **BREMBO** 

EAN code 8020584551516

COMPATIBLE VEHICLES