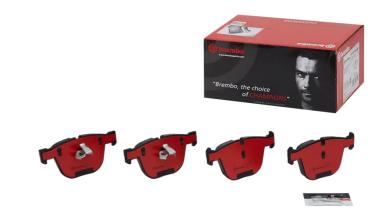

- ✓ OE-equivalent
- Brembo quality
- Safety
- Comfort
- Durability
- ✓ Dust reduction
- ✓ With accessories

Accessories
Wear indicator With access

Prepared for wear indicator WVA number 24458,24495

With accessories With anti-squeal shim With piston clip

**COMPATIBLE VEHICLES** 