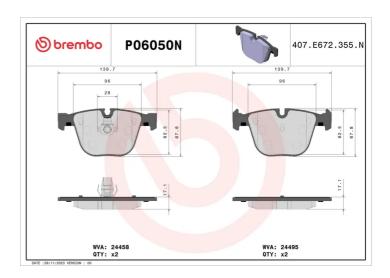

## **Technical specifications**

| EAN code<br><b>8020584087954</b> | Axle<br><b>Rear</b> | Thickness<br><b>17</b> mm |
|----------------------------------|---------------------|---------------------------|
| Width                            | Height              | Braking system            |
| 139 mm                           | <b>68</b> mm        | Teves                     |

Accessories
Wear indicator With access

Prepared for wear indicator WVA number 24458,24495

With accessories With anti-squeal shim With piston clip

**COMPATIBLE VEHICLES** 