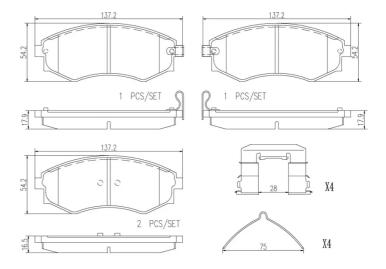

## **Technical specifications**

EAN code Thickness **8020584098080 18** mm

Width Height Braking system
137 mm 54 mm Sumitomo

Wear indicator WVA number Accessories

Acoustic 21725,21726,21727

With anti-squeal shim