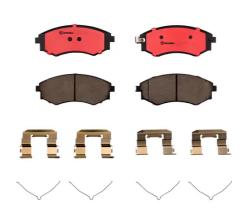

## BRAKE PAD PRIME CERAMIC P30048N

- ✓ OE-equivalent
- Brembo quality
- ✓ Safety
- ✓ Comfort
- Durability
- ✓ Dust reduction
- ✓ With accessories

## **Technical specifications**

EAN code Thickness **8020584098080 18** mm

Width Height Braking system
137 mm 54 mm Sumitomo

Wear indicator WVA number Accessories

Acoustic 21725,21726,21727

With anti-squeal shim