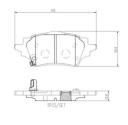

## **Technical specifications**

EAN code Axle Thickness **8020584119969 Rear 16** mm

Width Height Braking system

118 mm 49 mm TRW

Wear indicator WVA number Accessories

Acoustic 26153,26154,26155 With anti-squeal shim