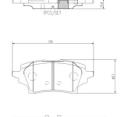

## **Technical specifications**

EAN code Axle Thickness **8020584119969 Rear 16** mm

Width Height Braking system

118 mm 49 mm TRW

Wear indicator WVA number Accessories

Acoustic 26153,26154,26155 With anti-squeal shim