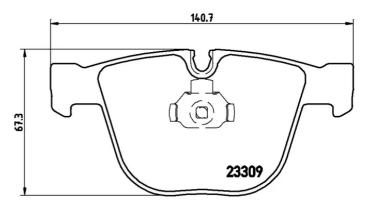

## **Technical specifications**

EAN code Thickness **8020584091197 17** mm

Width Height Braking system

**141** mm **68** mm **Teves** 

Wear indicator

Prepared for wear indicator

23309,23310

Accessories