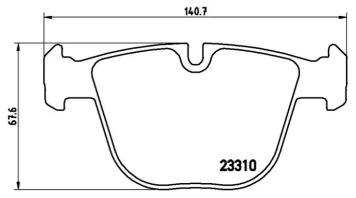

## **Technical specifications**

EAN code Thickness **8020584091197 17** mm

Width Height Braking system

**141** mm **68** mm **Teves** 

Wear indicator

Prepared for wear indicator

23309,23310

Accessories